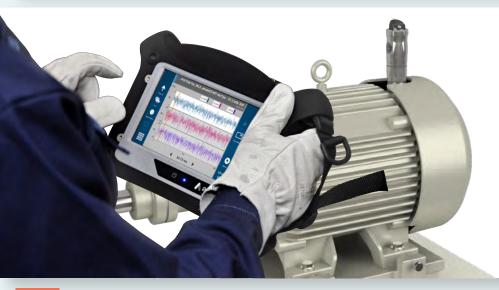

### **Condition Monitoring**

### **Vibration Analysis Solutions**

- AI Accurex Automatic Diagnostics
- Wireless, Portable, Continuous Monitoring
- One and Two Plane Balancing
- One Software Platform, Nest i4.0
- IIoT Industry 4.0 Enabled