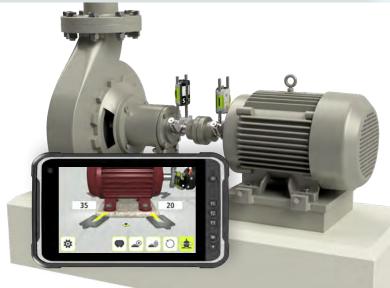

### **Alignment Solutions**

### Laser Alignment Tools

- Entry Level
- Mid-Range
- Premium
- Intrinsically Safe (EX)

### **Specialized Alignment**

- Machine Trains
- Cardan/Offset Shafts
- Runout Probe (Digital Bluetooth Dial)

### **General Alignment**

- Horizontal
- Vertical
- Softfoot
- Thermal Growth
- Spacer Shafts

### **Machine Geometry**

- Straightness
- Flatness
- Bore Centering